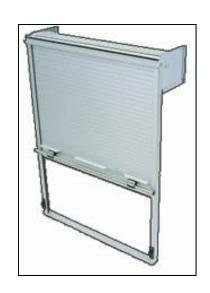

## SPECIALITY ROLL-UP DOORS

## **Features and Highlights**

- Amdor slat design provides superior strength and durability.
- Top, bottom, side and slat seals keep the dirt and weather out without damaging the door finish.
- Stainless Steel Lift Bar latches security and provides quick access with glove hands
- Variety of optional features, mounting hardware and configurations available.
- Smooth back surface of door virtually eliminates equipment hang-up.
- Positive snap-in securement provides ease of service and reuse of slat shoe.
- Door ajar switch system available.
- Custom finishes available.