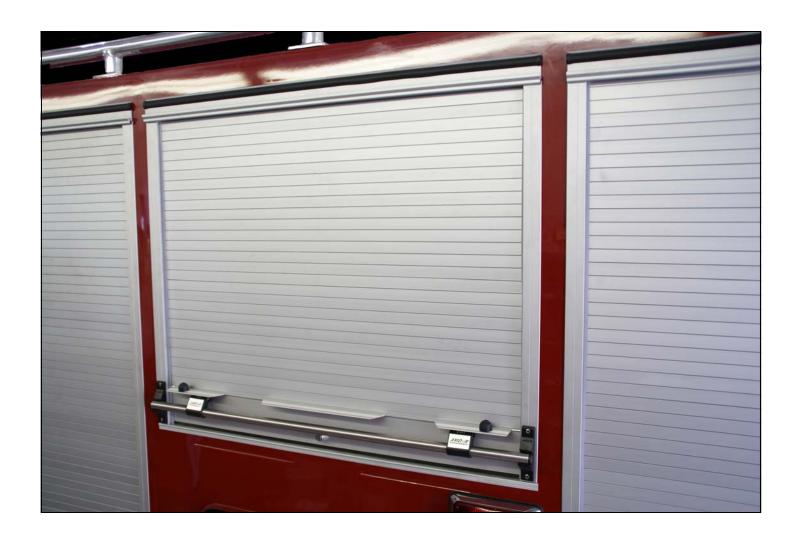

## SPECIALITY ROLL-UP DOORS

## **Features and Highlights**

- Amdor slat design provides superior strength and durability.
- Top, bottom, side and slat seals keep the dirt and weather out without damaging the door finish.
- Stainless Steel Lift Bar latches security and provides quick access with glove hands
- Variety of optional features, mounting hardware and configurations available.
- Smooth back surface of door virtually eliminates equipment hang-up.
- Positive snap-in securement provides ease of service and reuse of slat shoe.
- Door ajar switch system available.
- Custom finishes available.