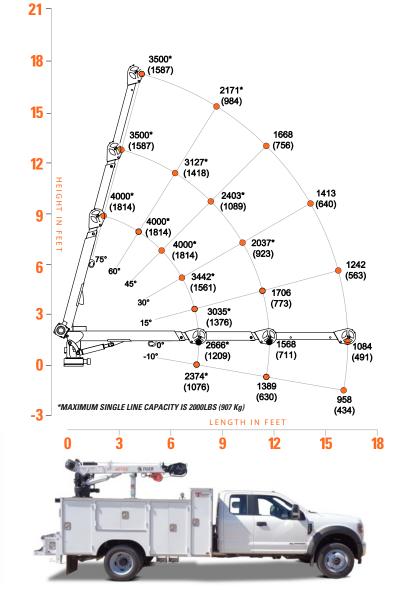

**4016E LOAD CAPACITIES** 

4,000 lb lift capacity

- 16.5 ft of manual
- 3 hydraulic + 1 12V DC functions
- Wireless remote

Corded remote

- Remote charging pad
- LED boom tip light

SPECIFICATIONS

- 18,500 ft-lb crane rating
- 20,300 ft-lb max moment rating
- 15 ft lifting height
- 7.8' to 11.8' hydraulic extension, 11.8' to 16.5' manual extension
- 22 FPM winch speed
- 1/4" x 80 ft cable
- 400° rotation with sealed turret
- 750 lbs operating weight
- 14" Ø mounting space required
- 32" storage height
- 108" storage length
- 11k min chassis GVW required
- -10° boom angle