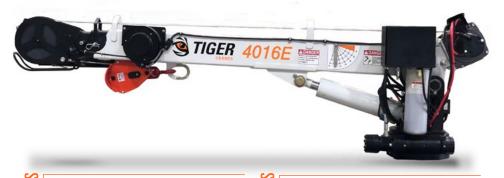

**4016E LOAD CAPACITIES** 

4,000 lb lift capacity

- 16.5 ft of manual
- 3 hydraulic + 1 12V DC functions
- Wireless remote

Corded remote

- Remote charging pad
- LED boom tip light

SPECIFICATIONS

- 18,500 ft-lb crane rating
- 20,300 ft-lb max moment rating
- 15 ft lifting height
- 7.8' to 11.8' hydraulic extension, 11.8' to 16.5' manual extension
- 22 FPM winch speed
- 1/4" x 80 ft cable
- 400° rotation with sealed turret
- 750 lbs operating weight
- 14" Ø mounting space required
- 32" storage height
- 108" storage length
- 11k min chassis GVW required
- -10° boom angle

Standard wireless remote provides additional functionality and freedom of operator movement.

Optional remote with 25' tethered cord (no wireless functionality).

Optional wireless charging pad.

The 4016E Tiger Crane offers class-leading capacity and strength in a compact package. Features include 4,000 lbs of lifting capacity, standard wireless remote with horn, anti-two-block, four power functions plus manual jib, independent 12 V DC winch and hydraulic motors for increased duty cycle, and sealed turret. The 4016E has a compact storage size making it an ideal choice for 9 ft bodies, and its light operating weight offers more payload.